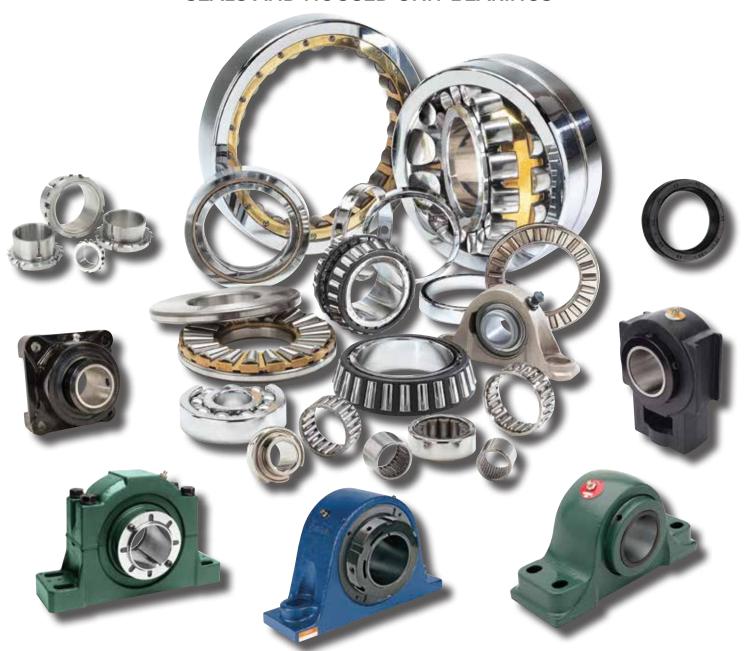

## **BEARINGS**

#### **TIMKEN**

BALL BEARINGS • ROLLER BEARINGS SEALS AND HOUSED UNIT BEARINGS